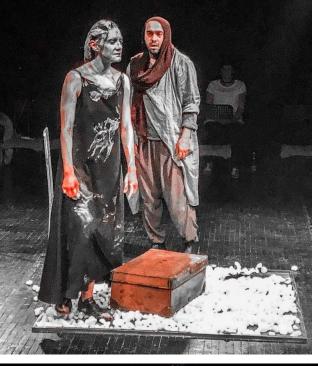

- GOGOL CABARET
- 2020
- NATIONAL ACADEMIC MUSICAL AND DRAMA THEATER NAMED AFTER IVAN FRANKO (IVANO-FRANKIVSK, UKRAINE)
- SET AND COSTUME DESIGNER

- ODESA ACADEMIC MUSICAL DRAMA THEATER NAMED AFTER VASYL VASYLKO
- SET AND COSTUME DESIGNER
- PHOTOS FROM PERFORMANCES