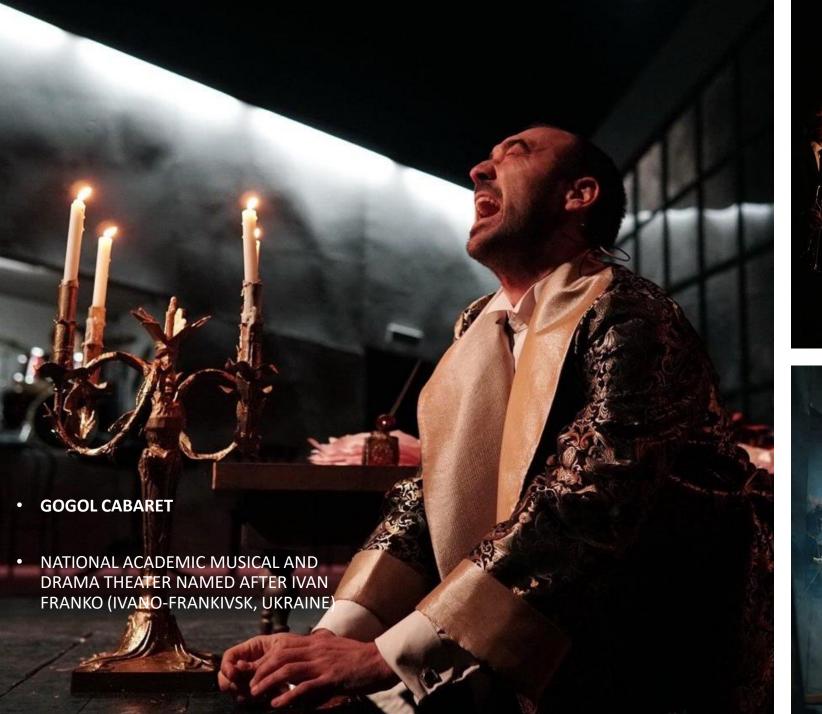

- GOGOL CABARET
- 2020
- NATIONAL ACADEMIC MUSICAL AND DRAMA THEATER NAMED AFTER IVAN FRANKO (IVANO-FRANKIVSK, UKRAINE)
- SET AND COSTUME DESIGNER

- ODESA ACADEMIC MUSICAL DRAMA THEATER NAMED AFTER VASYL VASYLKO
- SET AND COSTUME DESIGNER
- PHOTOS FROM PERFORMANCES