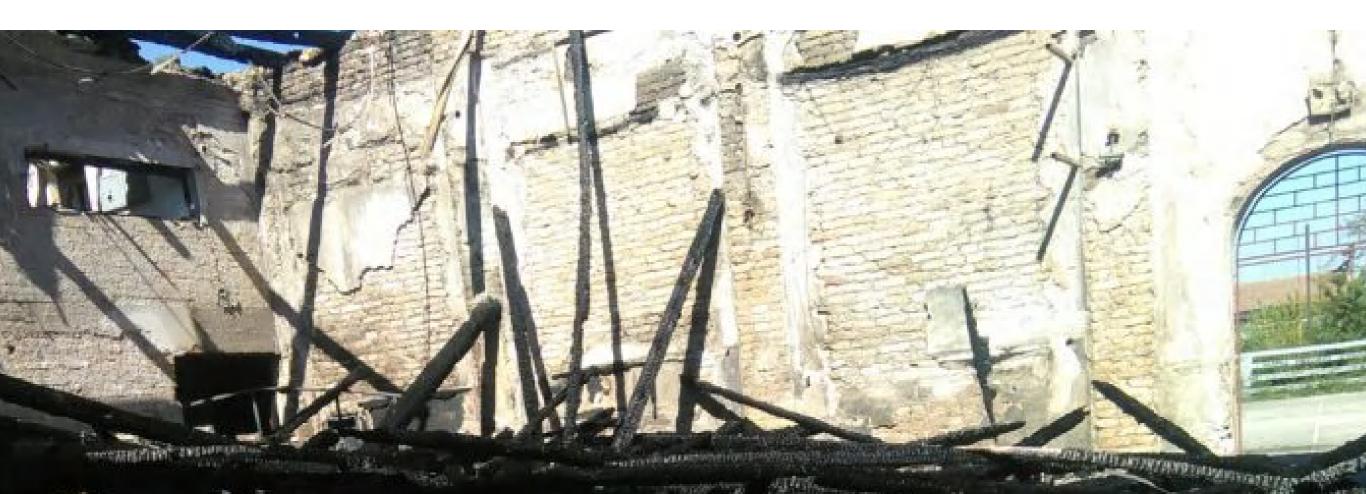

Serbs from Bosnia, after WW2

Serbs from Croatia, 1995

Migrants, 2015

Film festival in Ravno Selo, 2017