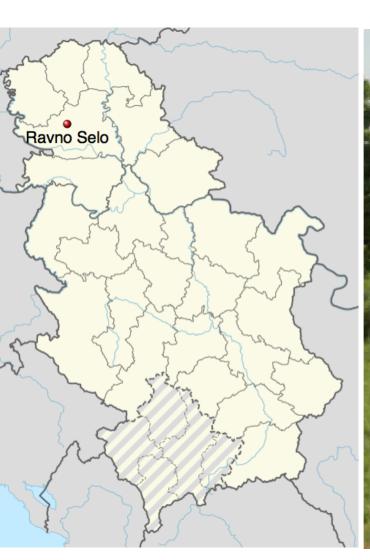

Serbs from Bosnia, after WW2

Serbs from Croatia, 1995

Migrants, 2015

Film festival in Ravno Selo, 2017