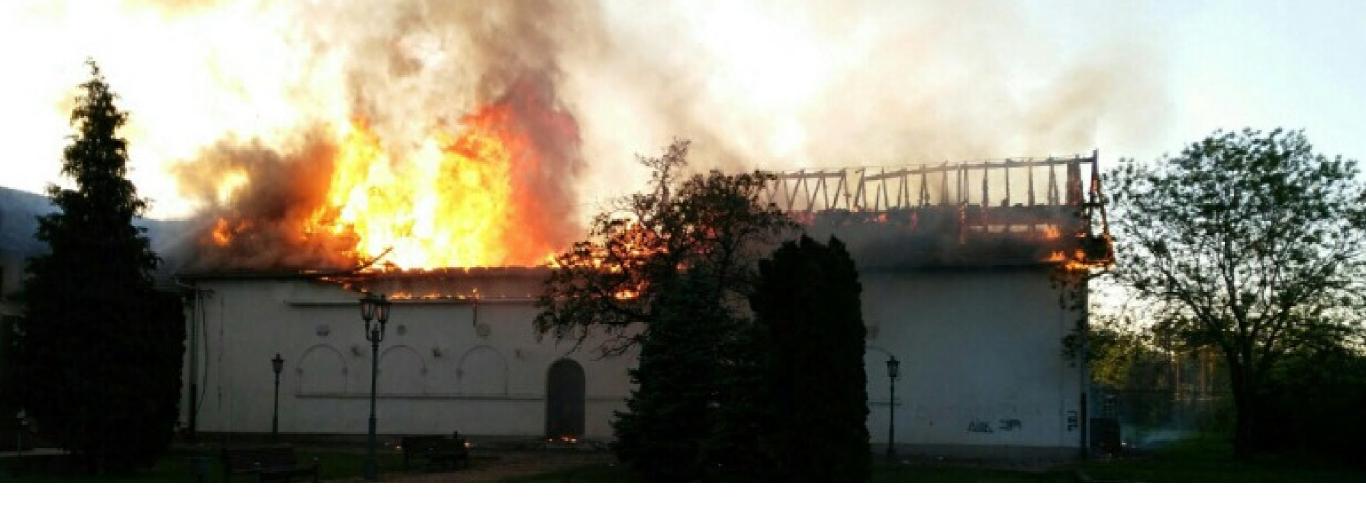

Serbs from Bosnia, after WW2

Serbs from Croatia, 1995

Migrants, 2015

Film festival in Ravno Selo, 2017