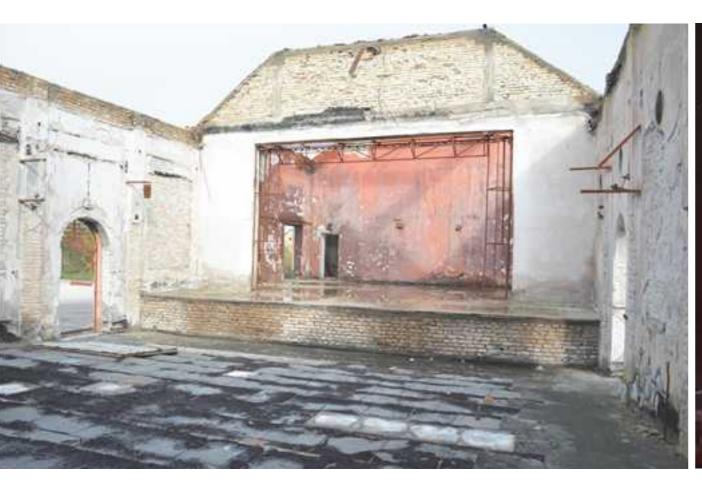

Serbs from Bosnia, after WW2

Serbs from Croatia, 1995

Migrants, 2015

Film festival in Ravno Selo, 2017