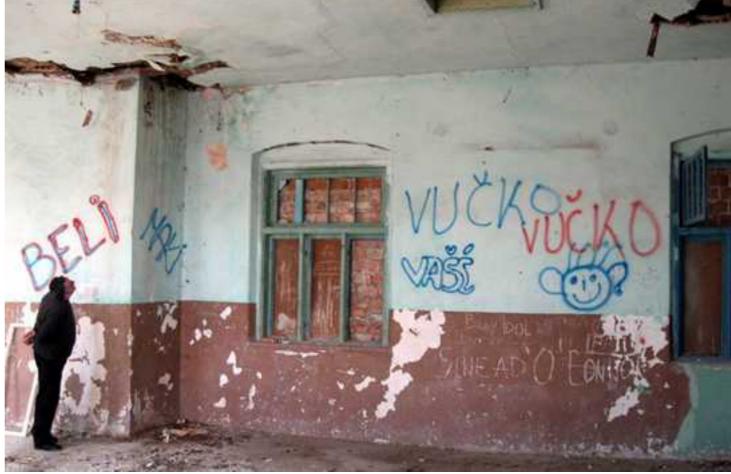

Serbs from Bosnia, after WW2

Serbs from Croatia, 1995

Migrants, 2015

Film festival in Ravno Selo, 2017